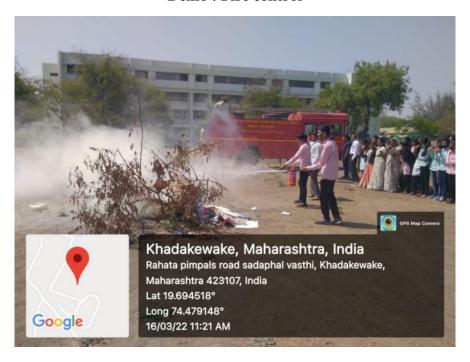

Inaugural function of the training programme

Mr. Nandkumar Dengale: Guiding on Disaster management

(Dr. D.M. Nalage)

**Demo: Fire control** 

Hon'ble Prin. Prof. S. V, Lahare for your motivational speech on "Disaster Management's. First day (16 march 2022) of the training programme was conducted by Mr. Nandkumar Dengale, on Disaster Managements. He explained Types and intensity of various disasters. Fire control unit organize a demo on college ground. Second day (17 March 2022) Mr. Amol Pagare deleverd a lecture on "Types of Disaster & its Management's. He explained the types of disaster, specially chemical industry and its impact on human and environment life to the students and impact on human organs and functions. Third day 17 March 2022) of the training programme was conducted by Prin. Dr. S. N. Shingote on types of Natural Disaster and its Managements. All lectures very important and most valuable to the non-teaching staff. 19 non-teaching staff (La attendant, peon and watchmen), of the college were participated in the training programme. Coordinator of the programme Dr. D. M. Nalage expressed vote of thanks. I would like to thank you for cooperation of all participants of the college.