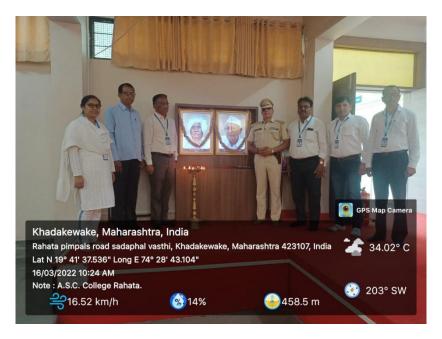

### "DISASTER MANAGEMENTS"

Date 16th To 18th March, 2022

Inaugural Function Program Schedule

Date: Wednesday, 16 March, 2022, Time: 10: 00 am. Venue: Seminar Hall

| Sr.<br>No. | Time                 | Programe                                                      |
|------------|----------------------|---------------------------------------------------------------|
| 1          | 10.00 To 10.05 am.   | Chief guest                                                   |
|            |                      | Hon'ble Mr. Nandkumar Dengale<br>Hon'ble Dr. M. N. Kharde     |
|            |                      | Hon'ble Prin. Prof. S. V. Lahare                              |
| 2          | 10.05 To 10.15 am.   | Induction and Introduction To Guest                           |
| 2          | 10.05 10 10.15 am.   | Dr. D. N. Dange                                               |
|            |                      | Vice Prin. And NSS Programe Officer                           |
|            |                      | vice I IIII. And Nob I Tograme Officer                        |
| 3          | 10:15 To 10: 20 am.  | Lighting the Lamp of Padmashri and Padmabhushan               |
|            | 10110 10120 0        | 2-giving and 2-winp of 1 warmaning and 1 warmaning            |
| 4          | 10: 20 To 10: 35 am. | Welcome Speech                                                |
|            |                      | Prof. S. V. Lahare                                            |
| 5          | 10:35 To 11: 10 am.  | Resource Person                                               |
|            |                      | Mr. Nandkumar Dengale                                         |
|            |                      | Security Officer, Padmashri Vithhalrao Vikhe Patil Copertaive |
|            |                      | Sugar Industry,                                               |
|            |                      | Pravaranagar                                                  |
| 6          | 11: 10 am. To 11:    | Speech of President:                                          |
|            | 11: 30am             | Hon'ble Dr. M. N. Kharde                                      |
|            |                      | Director, S.S.R.I.                                            |
|            |                      |                                                               |
| 7          | 11: 30 am. To 11: 35 | Vote of Thanks                                                |
|            | am.                  | Dr. D. M. Nalage                                              |
|            |                      | Coordinator                                                   |

Inaugural function of the training programme

Mr. Nandkumar Dengale: Guiding on Disaster management

(Dr. D.M. Nalage)

**Demo: Fire control** 

#### Report

Department of Geography in the Arts, Science and Commerce College, Rahata organized webinar on "DISASTER MANAGEMENTS" on 16th To 18<sup>th</sup> March, 2022, 1: 00 At the opening of the training programme Hon'ble Prin. Prof. S. V. Lahare of our college gave a welcome speech and valuable guidance Disaster managements to the participant. The expert lecture was done in this programme. Resource person of Mr. Nandkumar Dengale, (Chief Security Officer, Padmashree Dr. Vithhalrao Vikhe Patil Cooperative Sufar ndustry, Pravaranagar) Mr. Amol R. Pagare, (Asst. Prof. Dept. of Chemistry), Prin. Dr. S. N. Shingote, (Arts, Commerce and Science College, Kolhar) are invited as chief guest for this training programme.