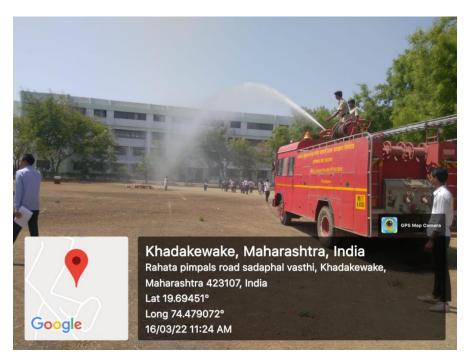

Inaugural function of the training programme

Mr. Nandkumar Dengale: Guiding on Disaster management

(Dr. D.M. Nalage)

**Demo: Fire control** 

Hon'ble Prin. Prof. S. V, Lahare for your motivational speech on "Disaster Management's. First day (16 march 2022) of the training programme was conducted by Mr. Nandkumar Dengale, on Disaster Managements. He explained Types and intensity of various disasters. Fire control unit organize a demo on college ground. Second day (17 March 2022) Mr. Amol Pagare deleverd a lecture on "Types of Disaster & its Management's. He explained the types of disaster, specially chemical industry and its impact on human and environment life to the students and impact on human organs and functions. Third day 17 March 2022) of the training programme was conducted by Prin. Dr. S. N. Shingote on types of Natural Disaster and its Managements. All lectures very important and most valuable to the non-teaching staff. 19 non-teaching staff (La attendant, peon and watchmen), of the college were participated in the training programme. Coordinator of the programme Dr. D. M. Nalage expressed vote of thanks. I would like to thank you for cooperation of all participants of the college.